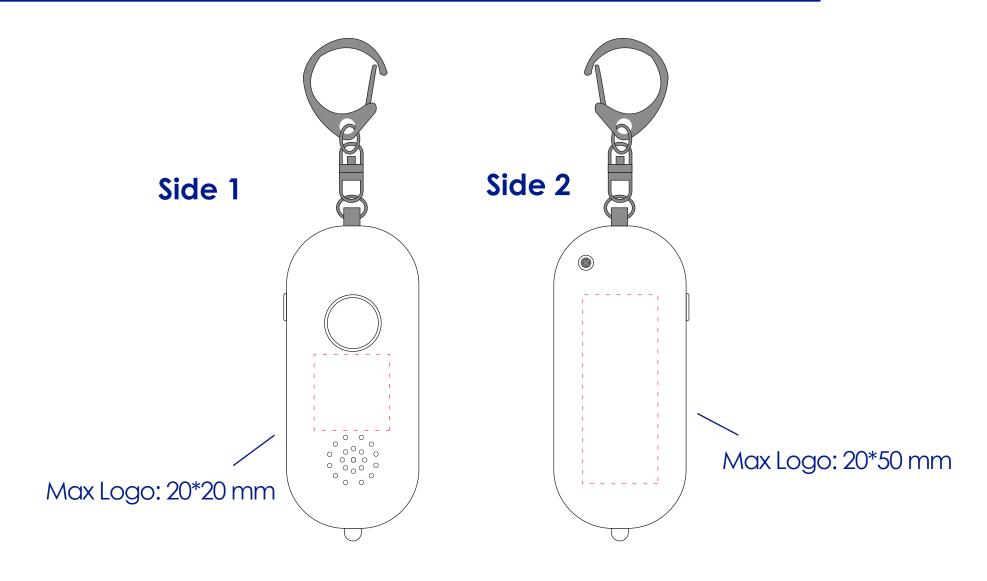

## **Product Colour**

White

**Rechargeable Personal Alarm** 85\*35\*15 mm **Branding Method: Printed** 

## **Logo Size**